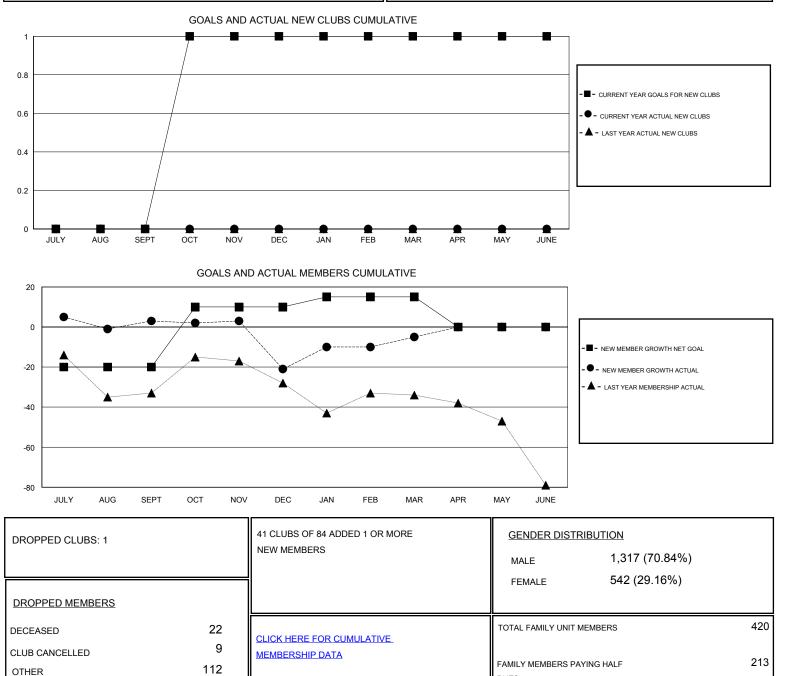

## Kenneth Schwols CNAT.

| GMT: Kenneth Schwols                                        |                  | l                | LOCATION KANSAS  |                                                             |                                                                | GMT CA                                                       |                                                    |
|-------------------------------------------------------------|------------------|------------------|------------------|-------------------------------------------------------------|----------------------------------------------------------------|--------------------------------------------------------------|----------------------------------------------------|
| Clubs                                                       |                  |                  |                  | Members                                                     |                                                                |                                                              |                                                    |
| RESULTS FOR 2016-2017                                       |                  |                  |                  | RESULTS FOR 2016-2017                                       |                                                                |                                                              |                                                    |
| QUARTER                                                     | NEW CLUB GOAL    | NEW CLUBS        | DROPPED CLUBS    | QUARTER                                                     | NEW MEMBER GROWTH<br>NET GOAL (not reinstated<br>or transfers) | NEW MEMBER<br>GROWTH ACTUAL (not<br>reinstated or transfers) | DROPPED<br>MEMBERS ACTUAL<br>(including transfers) |
| JULY/AUG/SEPT<br>OCT/NOV/DEC<br>JAN/FEB/MAR<br>APR/MAY/JUNE | 0<br>1<br>0<br>0 | 0<br>0<br>0<br>0 | 0<br>1<br>0<br>0 | JULY/AUG/SEPT<br>OCT/NOV/DEC<br>JAN/FEB/MAR<br>APR/MAY/JUNE | -20<br>30<br>5<br>-15                                          | 29<br>55<br>54<br>0                                          | 26<br>79<br>38<br>0                                |